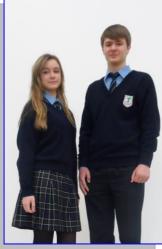

## **Regular Uniform**

GIRLS: College kilt, knee length to be worn with dark navy tights ONLY or Ladies' navy tailored trousers worn with navy or black socks College crested navy 'V' neck jumper <u>ONLY</u>.\* College dark blue blouse.\*, College tie Black or navy laced up or slip-on leather shoes, (not runners, trainers, cotton shoes, etc.). College crested navy rainproof jacket COMPULSORY FOR ALL STUDENTS. No other jacket may be worn

BOYS: Dark navy trousers ONLY\*. College crested navy 'V' neck jumper <u>ONLY</u>.\* College dark blue shirt.\*, College tie Navy or black socks only. Black or navy laced up or slip-on leather shoes, (not runners, trainers etc.). College crested navy rainproof jacket COMPULSORY FOR ALL STUDENTS. No other jacket may be worn