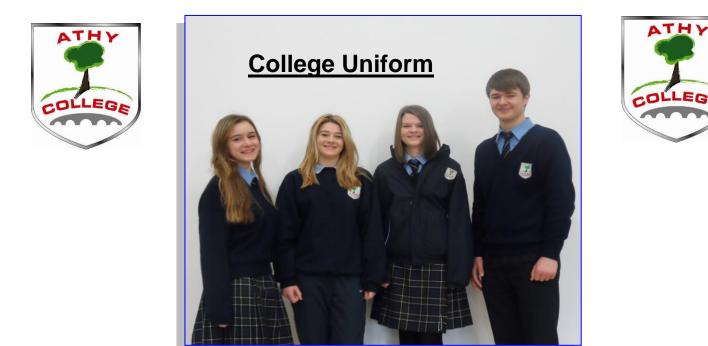

## **Regular Uniform**

GIRLS: College kilt, knee length to be worn with dark navy tights ONLY or Ladies' navy tailored trousers worn with navy or black socks College crested navy 'V' neck jumper <u>ONLY</u>.\* College dark blue blouse.\*, College tie Black or navy laced up or slip-on leather shoes, (not runners, trainers, cotton shoes, etc.). College crested navy rainproof jacket COMPULSORY FOR ALL STUDENTS. No other jacket may be worn

BOYS: Dark navy trousers ONLY\*. College crested navy 'V' neck jumper <u>ONLY</u>.\* College dark blue shirt.\*, College tie Navy or black socks only. Black or navy laced up or slip-on leather shoes, (not runners, trainers etc.). College crested navy rainproof jacket COMPULSORY FOR ALL STUDENTS. No other jacket may be worn