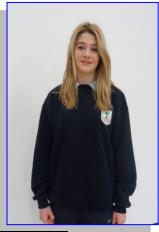

## **Regular Uniform**

GIRLS: College kilt, knee length to be worn with dark navy tights ONLY or Ladies' navy tailored trousers worn with navy or black socks College crested navy 'V' neck jumper <u>ONLY</u>.\* College dark blue blouse.\*, College tie Black or navy laced up or slip-on leather shoes, (not runners, trainers, cotton shoes, etc.). College crested navy rainproof jacket COMPULSORY FOR ALL STUDENTS. No other jacket may be worn